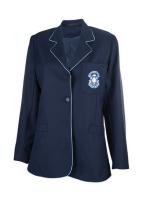

#### **SUMMER UNIFORM**

Blazer

Summer Dress

**Optional** 

Summer Hat

Worn with

Summer Skort

Pullover