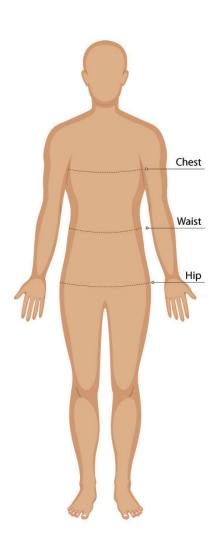

### **BODY MEASUREMENT TIPS**

- When measuring yourself keep the tape firm but not tight
- Measure over undergarments for more accurate measurements
- If you don't have a measuring tape, use a piece of string and measure it using a ruler

### **CHEST**

Measure around the fullest part of your chest. This is the key measurement for shirts/blouses & dresses. Make sure the measuring tape sits horizontally across your body.

### WAIST

Measure around the natural waistline which is the narrowest part of your waist. This is an important measurement for trousers/pants/shorts & skirts

### HIP

Measure around the fullest part of the hips

- Our Size Charts are in Finished Garment Measurements.
- Size Charts are located on each individual garment on the website, under the SIZE CHART tab.
- To determine the size you need to ADD to your Body Measurements the following:
- BLAZERS, DRESSES, TUNICS, SHIRTS, BLOUSES, POLOS and other upper body garments ADD 10 - 12 cm
- TROUSERS, SHORTS, SKIRTS & TUNICS ADD 5 8 cm in the waist. These garments are often adjustable in the waist to allow for extra growth.
- A good way to check is to measure & compare a similar garment that is a comfortable fit.