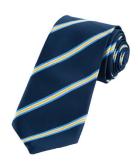

#### **WINTER UNIFORM**

Blazer

Long Sleeve Blouse White

Winter Skirt

Pants with emb

Tie

Pullover

Navy Tights