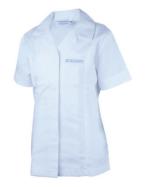

#### **SUMMER UNIFORM**

Blazer

Summer Dress

**Optional** 

Summer Hat

Worn with

Summer Skort

Pullover

Short Sleeve Blouse with emb

Summer Sock Kneehigh with stripe

School Backpack

For current prices, please refer to

Our family serving you since 1925