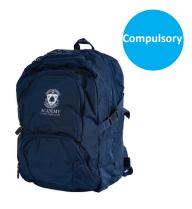

Short Sleeve Blouse with emb

Summer Sock Kneehigh with stripe

School Backpack

For current prices, please refer to

Our family serving you since 1925

#### **GUIDELINES**

- Blazers are to be worn when traveling to and from school. School jumpers may be worn when on the school grounds although must not be worn in the street without the blazer.
- Students have the choice in summer of either the Dress or the Summer short sleeve blouse and skort. White school socks with stripes
- Students have the choice in winter of either the Winter skirt or Pants, worn with the long sleeve blouse and tie.
- Sports Uniform can we worn to and from school on days students have PE.
- White Sports with and appropriate sporting footwear
- Black lace up or T-bar school shoes not suede, fashion or ballet type
- The school Backpack is compulsory. The school sports bag is optional