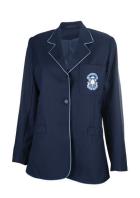

#### **SUMMER UNIFORM**

Blazer

Summer Dress

**Optional** 

Summer Hat

Worn with

Summer Skort

Pullover

#### **GUIDELINES**

- Blazers are to be worn when traveling to and from school. School jumpers may be worn when on the school grounds although must not be worn in the street without the blazer.
- Students have the choice in summer of either the Dress or the Summer short sleeve blouse and skort. White school socks with stripes
- Students have the choice in winter of either the Winter skirt or Pants, worn with the long sleeve blouse and tie.
- Sports Uniform can we worn to and from school on days students have PE.
- White Sports with and appropriate sporting footwear
- Black lace up or T-bar school shoes not suede, fashion or ballet type
- The school Backpack is compulsory. The school sports bag is optional